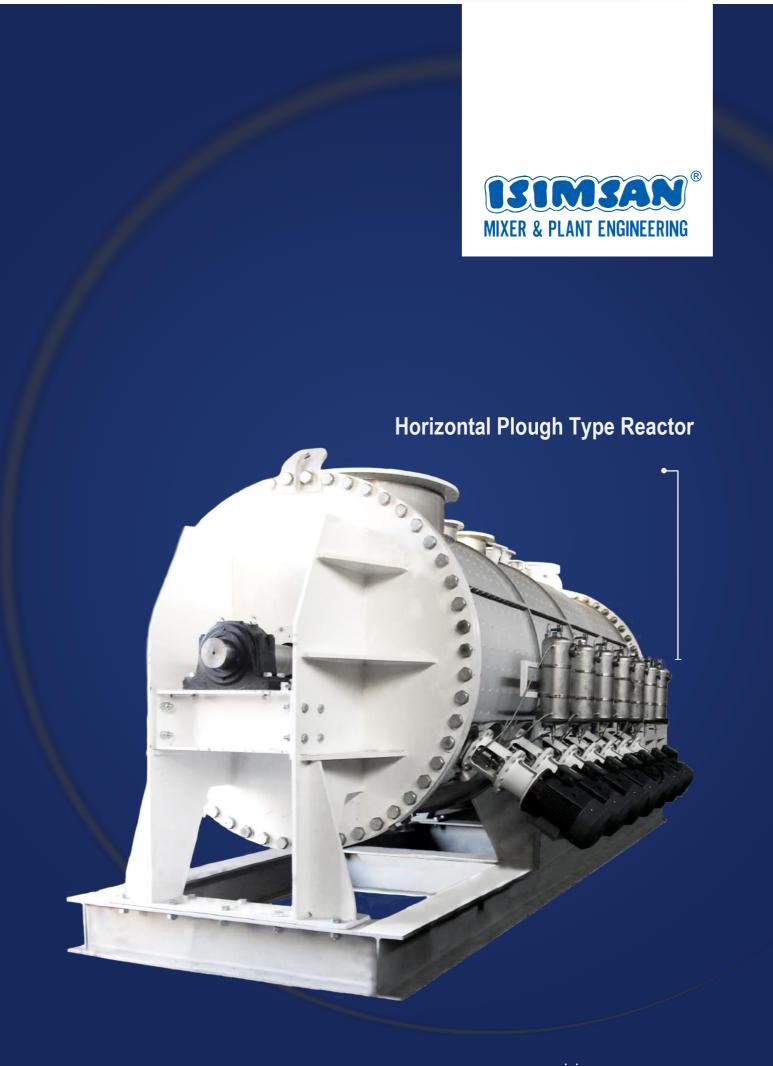

# **PRODUCT INFORMATION**

The horizontal plough type reactors are single-shaft mixers with a batch operating system designed for the required vacuum, pressure, heating and cooling conditions. Horizontal reactors are used for chemical reactions, pasting, dusting and milling operations.

#### **DESCRIPTION**

Horizontal Plough Type Reactors are distinguished by a particularly gentle and efficient process technology. Depending on the requirements, the reactors can be equipped with plowshare or paddle blades, the latter being heated and / or also cooled. Supplements such as high speed cutting rotors, heating and cooling systems and many other details allow the use of reactors across the entire industry. Up to 20 m<sup>3</sup> mixing chambers allow for the production of large batches.

#### **FEATURES**

Chamber size: 0.1 to 20 m<sup>3</sup>

Chamber form: cylindrical

Material: carbon steel, stainless steel, nickel alloy

Surface: painted, brushed, polished, mirror polished

Mixing shaft: single shaft

UpM: 4 - 82

Max. chamber pressure: 25 bar (higher upon request)

Mixing blades: plow, paddle or wing type

Vacuum generation: pump (up to 730 mmHg), vacuum jet (up to 758 mmHg)

Max. chamber vacuum: 760 mmHg

Material thickness: up to 40 mm (higher upon request)

Gear box: Yılmaz, Nord, Flanders, Bonfiglioli, Sew Eurodrive, etc.

Engines: ABB, Sew Eurodrive, Gamak, Siemens, Nord, Weg, etc.

Mechanic Seals: Eagle Burgmann, Chesterton, etc.