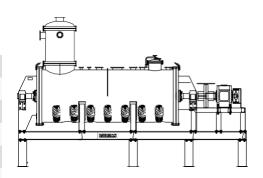

# **PRODUCT INFORMATION**

The horizontal plough type reactors are single-shaft mixers with a batch operating system designed for the required vacuum, pressure, heating and cooling conditions. Horizontal reactors are used for chemical reactions, pasting, dusting and milling operations.

#### **DESCRIPTION**

Horizontal Plough Type Reactors are distinguished by a particularly gentle and efficient process technology. Depending on the requirements, the reactors can be equipped with plowshare or paddle blades, the latter being heated and / or also cooled. Supplements such as high speed cutting rotors, heating and cooling systems and many other details allow the use of reactors across the entire industry. Up to 20 m<sup>3</sup> mixing chambers allow for the production of large batches.

#### **FEATURES**

Chamber size: 0.1 to 20 m<sup>3</sup>

Chamber form: cylindrical

Material: carbon steel, stainless steel, nickel alloy

Surface: painted, brushed, polished, mirror polished

Mixing shaft: single shaft

UpM: 4 - 82

Max. chamber pressure: 25 bar (higher upon request)

Mixing blades: plow, paddle or wing type

Vacuum generation: pump (up to 730 mmHg), vacuum jet (up to 758 mmHg)

Max. chamber vacuum: 760 mmHg