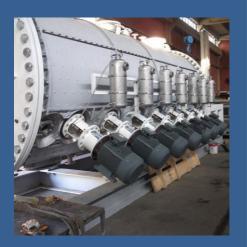

# **PRODUCT INFORMATION**

The horizontal plough type reactors are single-shaft mixers with a batch operating system designed for the required vacuum, pressure, heating and cooling conditions. Horizontal reactors are used for chemical reactions, pasting, dusting and milling operations.

#### **DESCRIPTION**

Horizontal Plough Type Reactors are distinguished by a particularly gentle and efficient process technology. Depending on the requirements, the reactors can be equipped with plowshare or paddle blades, the latter being heated and / or also cooled. Supplements such as high speed cutting rotors, heating and cooling systems and many other details allow the use of reactors across the entire industry. Up to 20 m<sup>3</sup> mixing chambers allow for the production of large batches.

## **OPTIONS**

Product sampling valves

Inspection doors

Pothole

Heating & cooling jacket

Heated and / or cooled agitators

High speed cutting rotors

Liquid injection nozzles