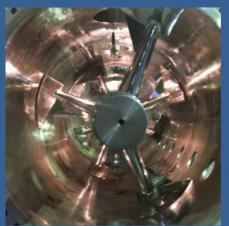

#### **DESCRIPTION**

Horizontal Plough Type Reactors are distinguished by a particularly gentle and efficient process technology. Depending on the requirements, the reactors can be equipped with plowshare or paddle blades, the latter being heated and / or also cooled. Supplements such as high speed cutting rotors, heating and cooling systems and many other details allow the use of reactors across the entire industry. Up to 20 m<sup>3</sup> mixing chambers allow for the production of large batches.

UpM: 4 - 82

Max. chamber pressure: 25 bar (higher upon request)

Mixing blades: plow, paddle or wing type

Vacuum generation: pump (up to 730 mmHg), vacuum jet (up to 758 mmHg)

Max. chamber vacuum: 760 mmHg