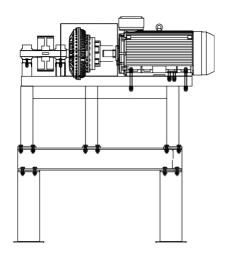

Material thickness: up to 40 mm (higher upon request)

Gear box: Yılmaz, Nord, Flanders, Bonfiglioli, Sew Eurodrive, etc.

Engines: ABB, Sew Eurodrive, Gamak, Siemens, Nord, Weg, etc.

Mechanic Seals: Eagle Burgmann, Chesterton, etc.