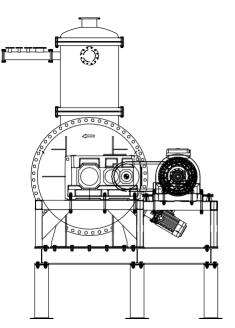

# **PRODUCT INFORMATION**

The horizontal plough type reactors are single-shaft mixers with a batch operating system designed for the required vacuum, pressure, heating and cooling conditions. Horizontal reactors are used for chemical reactions, pasting, dusting and milling operations.

#### **DESCRIPTION**

Horizontal Plough Type Reactors are distinguished by a particularly gentle and efficient process technology. Depending on the requirements, the reactors can be equipped with plowshare or paddle blades, the latter being heated and / or also cooled. Supplements such as high speed cutting rotors, heating and cooling systems and many other details allow the use of reactors across the entire industry. Up to 20 m<sup>3</sup> mixing chambers allow for the production of large batches.

#### **FEATURES**

Chamber size: 0.1 to 20 m<sup>3</sup>

Chamber form: cylindrical

Material: carbon steel, stainless steel, nickel alloy

Surface: painted, brushed, polished, mirror polished

Mixing shaft: single shaft

UpM: 4 - 82

Max. chamber pressure: 25 bar (higher upon request)

Mixing blades: plow, paddle or wing type

Vacuum generation: pump (up to 730 mmHg), vacuum jet (up to 758 mmHg)

Max. chamber vacuum: 760 mmHg