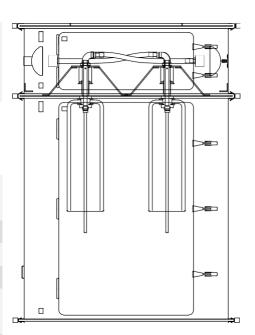

### DESCRIPTION

The dust filter system has a cylindrical shape with a downwardly conical dust collector. The material is made of stainless steel.

The heart of the system is a compressed air rotary wing system. This extremely efficient and quiet cleaning system consists of rotating blades, which rotate inside the dust filters and release the dust from the filter membranes with compressed air jets.

| 1. Acoustic hood     |                          |
|----------------------|--------------------------|
|                      | 7. Untreated gas chamber |
| 2. Blow-out pipe end | 8. Maintenancedoor       |
| 3. Fan               | o. Maintenance0001       |
| 5.141                | 9. Cartridge             |
| 4. Maintenancedoor   | 10. Dust section         |
| 5. Cleanair section  | 11. Dirty air inlet      |
| 6. Jet pulse wings   | 12. Dust bucket          |
|                      |                          |