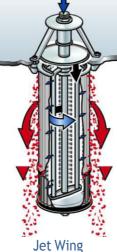

# FILTER SYSTEM

The rotaring filter technology is an extremely efficient cleaning system which detaches the filter cake over the entire length of the filter cartridge.

#### JET PULSE ROTATING WING

Material: stainless steel, aluminium, AISI 304 Air pulse rate: 1.5 s ~ 3 s Pulse valve: Atex ex-proof

## ROTATING WING DUST FILTER SYSTEM

The table below refers to the standard performance of Rotating Wing Dust Filter System. The standard performance include following components:

Jet Pulse Rotating Wing Air pulse rate: 1.5 s ~ 3 s Pulse valve: Atex ex-proof Surface: brushed (outside), polished (inside), AISI 304 Cleaning: jet wing Pulse duration: 1.5 s ~ 3 s Wind speed: 33 m / s Min. partical sizes: >0,02 mm