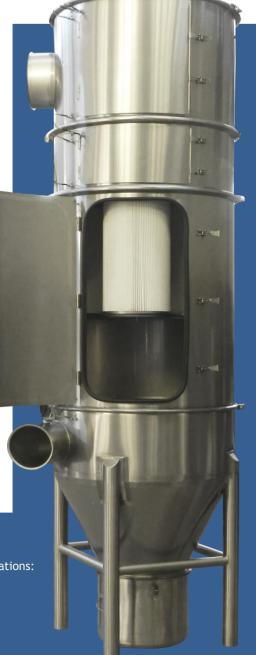

### DESCRIPTION

The dust filter system has a cylindrical shape with a downwardly conical dust collector. The material is made of stainless steel.

The heart of the system is a compressed air rotary wing system. This extremely efficient and quiet cleaning system consists of rotating blades, which rotate inside the dust filters and release the dust from the filter membranes with compressed air jets.

# FILTER SYSTEM

The rotaring filter technology is an extremely efficient cleaning system which detaches the filter cake over the entire length of the filter cartridge.

## FEATURES/FILTERSYSTEM

| 1. Acoustic hood     |                          |
|----------------------|--------------------------|
|                      | 7. Untreated gas chamber |
| 2. Blow-out pipe end | 8. Maintenancedoor       |
| 3. Fan               | o. Maintenance0001       |
| 5.141                | 9. Cartridge             |
| 4. Maintenancedoor   | 10. Dust section         |
| 5. Cleanair section  | 11. Dirty air inlet      |
| 6. Jet pulse wings   | 12. Dust bucket          |
|                      |                          |