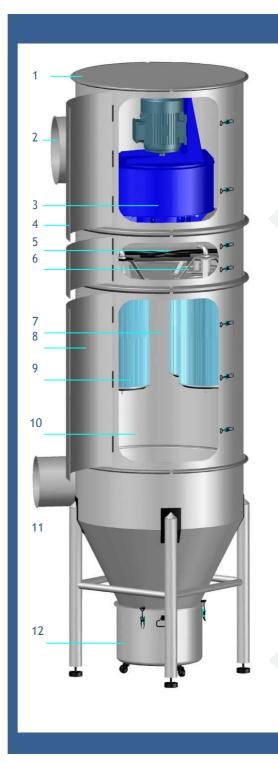

| 1. Acoustic hood     |                          |
|----------------------|--------------------------|
|                      | 7. Untreated gas chamber |
| 2. Blow-out pipe end | 8. Maintenancedoor       |
| 3. Fan               | o. Maintenance0001       |
| 5.141                | 9. Cartridge             |
| 4. Maintenancedoor   | 10. Dust section         |
| 5. Cleanair section  | 11. Dirty air inlet      |
| 6. Jet pulse wings   | 12. Dust bucket          |
|                      |                          |