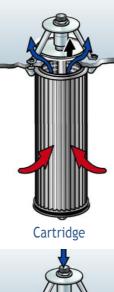

#### CARTRIDGE

Material: 100% Polyester Thickness (mm): 0.55 (+5) Filter sensitivity: 20 to 33  $\mu$ m Air permeability: 170 l / m<sup>2</sup> \* s Measurements: Ø 320 L: 600

#### Cartridge

Material: 100% Polyester Thickness (mm): 0.55 (+5) Filter sensitivity: 20 to 33 µm Air permeability: 170 l / m<sup>2</sup>\*s Measurements: Ø: 320 L: 600

|               | Di    | mensions<br>(mm) | Weight | Volume<br>Dust<br>Bucket | Air<br>Volume |
|---------------|-------|------------------|--------|--------------------------|---------------|
|               | Ø     | Н                | kg     | Liter                    | m³/ h         |
| TYPEA         | 980   | 3.400            | 435    | 60                       | 2.500         |
| <b>TYPE</b> B | 1.040 | 3.600            | 488    | 70                       | 4.000         |