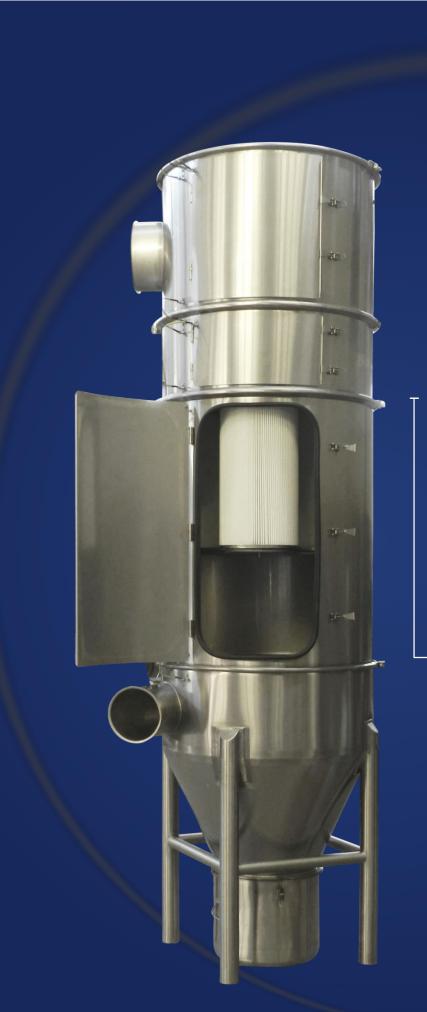

### DESCRIPTION

The dust filter system has a cylindrical shape with a downwardly conical dust collector. The material is made of stainless steel.

The heart of the system is a compressed air rotary wing system. This extremely efficient and quiet cleaning system consists of rotating blades, which rotate inside the dust filters and release the dust from the filter membranes with compressed air jets.

| 1. Acoustic hood     |                          |
|----------------------|--------------------------|
|                      | 7. Untreated gas chamber |
| 2. Blow-out pipe end | 8. Maintenancedoor       |
| 3. Fan               | o. Maintenance0001       |
| 5.141                | 9. Cartridge             |
| 4. Maintenancedoor   | 10. Dust section         |
| 5. Cleanair section  | 11. Dirty air inlet      |
| 6. Jet pulse wings   | 12. Dust bucket          |
|                      |                          |