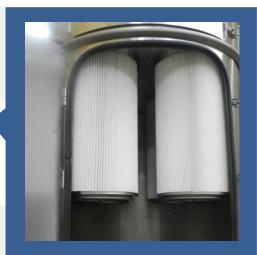

#### CARTRIDGE

Material: 100% Polyester Thickness (mm): 0.55 (+5) Filter sensitivity: 20 to 33  $\mu$ m Air permeability: 170 l / m<sup>2</sup> \* s Measurements: Ø 320 L: 600

#### Cartridge

Material: 100% Polyester Thickness (mm): 0.55 (+5) Filter sensitivity: 20 to 33 µm Air permeability: 170 l / m<sup>2</sup>\*s Measurements: Ø: 320 L: 600

|               | Di    | mensions<br>(mm) | Weight | Volume<br>Dust<br>Bucket | Air<br>Volume |
|---------------|-------|------------------|--------|--------------------------|---------------|
|               | Ø     | Н                | kg     | Liter                    | m³/ h         |
| TYPEA         | 980   | 3.400            | 435    | 60                       | 2.500         |
| <b>TYPE</b> B | 1.040 | 3.600            | 488    | 70                       | 4.000         |