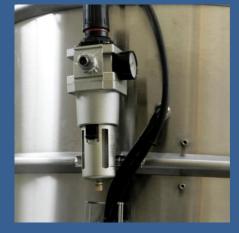

#### JET PULSE ROTATING WING

Material: stainless steel, aluminium, AISI 304 Air pulse rate: 1.5 s ~ 3 s Pulse valve: Atex ex-proof

## ROTATING WING DUST FILTER SYSTEM

The table below refers to the standard performance of Rotating Wing Dust Filter System. The standard performance include following components:

Jet Pulse Rotating Wing Air pulse rate: 1.5 s ~ 3 s Pulse valve: Atex ex-proof Surface: brushed (outside), polished (inside), AISI 304 Cleaning: jet wing Pulse duration: 1.5 s ~ 3 s Wind speed: 33 m / s Min. partical sizes: >0,02 mm