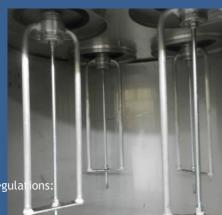

# FILTER SYSTEM

The rotaring filter technology is an extremely efficient cleaning system which detaches the filter cake over the entire length of the filter cartridge.

#### JET PULSE ROTATING WING

Material: stainless steel, aluminium, AISI 304 Air pulse rate: 1.5 s ~ 3 s Pulse valve: Atex ex-proof

## ROTATING WING DUST FILTER SYSTEM

The table below refers to the standard performance of Rotating Wing Dust Filter System. The standard performance include following components:

Jet Pulse Rotating Wing Air pulse rate: 1.5 s ~ 3 s Pulse valve: Atex ex-proof Surface: brushed (outside), polished (inside), AISI 304 Cleaning: jet wing Pulse duration: 1.5 s ~ 3 s Wind speed: 33 m / s Min. partical sizes: >0,02 mm