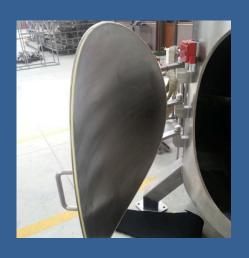

The material to be mixed are thereby three-dimensionally reshaped. The mixing chamber is made of stainless steel. A laterally inserted door allows inspection and cleaning. Pneumatically opening outlets are located on the bottom. The mixing shaft is only supported on the top. There are no housing or bearing elements in the mixing area.

Shaft: Single

Blades: Single helix

**Gearbox:** Yılmaz, Nord, Bonfiglioli, Sew Eurodrive, etc. **Engines:** ABB, Sew Eurodrive, Gamak, Nord, Weg, etc.

Mechanical seals (Chopper only): Eagle Burgmann, Chesterton,