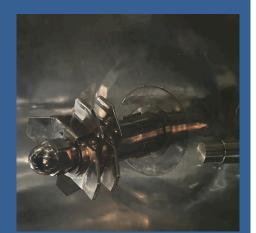

### **DESCRIPTION**

The vertical mixing tool runs at variable speed. The mix is at the outer end of the mixing chamber conveyed upwardly and from there in the center of the container again into a downward flow.

The material to be mixed are thereby three-dimensionally reshaped. The mixing chamber is made of stainless steel. A laterally inserted door allows inspection and cleaning. Pneumatically opening outlets are located on the bottom. The mixing shaft is only supported on the top. There are no housing or bearing elements in the mixing area.

Shaft: Single

Blades: Single helix

**Gearbox:** Yılmaz, Nord, Bonfiglioli, Sew Eurodrive, etc. **Engines:** ABB, Sew Eurodrive, Gamak, Nord, Weg, etc.

Mechanical seals (Chopper only): Eagle Burgmann, Chesterton,