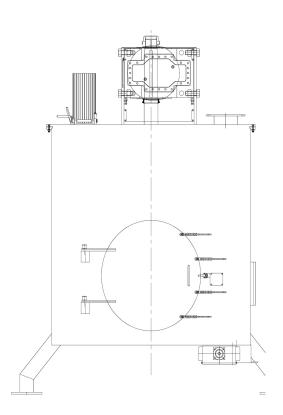

### **DESCRIPTION**

The vertical mixing tool runs at variable speed. The mix is at the outer end of the mixing chamber conveyed upwardly and from there in the center of the container again into a downward flow.

The material to be mixed are thereby three-dimensionally reshaped. The mixing chamber is made of stainless steel. A laterally inserted door allows inspection and cleaning. Pneumatically opening outlets are located on the bottom. The mixing shaft is only supported on the top. There are no housing or bearing elements in the mixing area.

# CONSTRUCTION DETAILS

Criteria for choosing the right design, go far beyond mere functional properties. Vertical mixers are designed according to customer requirements in order to provide highest hygiene standards, easy cleanability and to apply manufacturing options in different specifications.