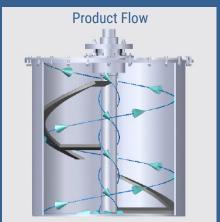

### **DESCRIPTION**

The vertical mixing tool runs at variable speed. The mix is at the outer end of the mixing chamber conveyed upwardly and from there in the center of the container again into a downward flow.

The material to be mixed are thereby three-dimensionally reshaped. The mixing chamber is made of stainless steel. A laterally inserted door allows inspection and cleaning. Pneumatically opening outlets are located on the bottom. The mixing shaft is only supported on the top. There are no housing or bearing elements in the mixing area.