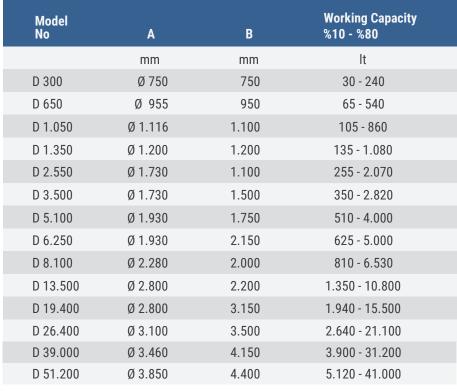

# TECHNICAL SPECIFICATIONS

The table below refers to the standard performance of Vertical Helix Mixers. Choppers and control panels are not included. Standard performance features as follows:

CHAMBER

Material: 1.4301 (AISI 304) Interior Surface: Polished BLADES

Material: 1.4301 (AISI 304)

SHAFT

Material: 1.4301 (AISI 304)

Safety lock

Pneumatic discharge covers

Gearbox with engine

Isimsan designs according to customer specifications.