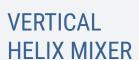

### **DESCRIPTION**

The vertical mixing tool runs at variable speed. The mix is at the outer end of the mixing chamber conveyed upwardly and from there in the center of the container again into a downward flow.

The material to be mixed are thereby three-dimensionally reshaped. The mixing chamber is made of stainless steel. A laterally inserted door allows inspection and cleaning. Pneumatically opening outlets are located on the bottom. The mixing shaft is only supported on the top. There are no housing or bearing elements in the mixing area.

# CONSTRUCTION DETAILS

Criteria for choosing the right design, go far beyond mere functional properties. Vertical mixers are designed according to customer requirements in order to provide highest hygiene standards, easy cleanability and to apply manufacturing options in different specifications.