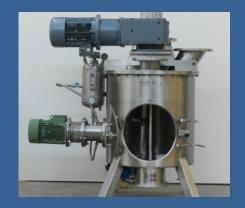

# PRODUCT INFORMATION

The vertical helix mixer meets highest requirements. The mixer is suitable for the processing of powder products, wet goods and pastes in various designs and dimensions. Considering very high hygiene standards the mixer provides excellent mixes, short mixing times and large batches.

### **FEATURES**

**Body volume:** 0.3 to 40 m3 **Body shape:** Cylindrical

**Bottom form:** Flat

Material: Stainless steel, wear resistant steels, dublex steel etc.

Interior Surface: Untreated, Polished (Ra~0.2)

Shaft: Single

Blades: Single helix

**Gearbox:** Yılmaz, Nord, Bonfiglioli, Sew Eurodrive, etc. **Engines:** ABB, Sew Eurodrive, Gamak, Nord, Weg, etc.

Mechanical seals (Chopper only): Eagle Burgmann, Chesterton,