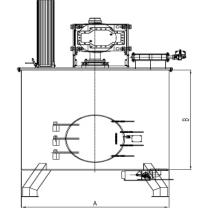

### **FEATURES**

**Body volume:** 0.3 to 40 m3 **Body shape:** Cylindrical

**Bottom form:** Flat

Material: Stainless steel, wear resistant steels, dublex steel etc.

Interior Surface: Untreated, Polished (Ra~0.2)

Shaft: Single

Blades: Single helix

**Gearbox:** Yılmaz, Nord, Bonfiglioli, Sew Eurodrive, etc. **Engines:** ABB, Sew Eurodrive, Gamak, Nord, Weg, etc.

Mechanical seals (Chopper only): Eagle Burgmann, Chesterton,