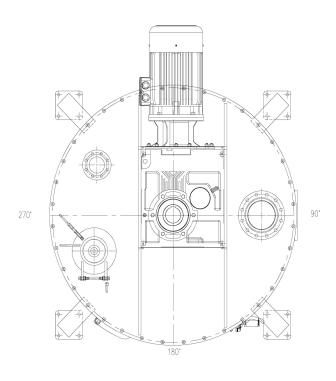

### **DESCRIPTION**

The vertical mixing tool runs at variable speed. The mix is at the outer end of the mixing chamber conveyed upwardly and from there in the center of the container again into a downward flow.

The material to be mixed are thereby three-dimensionally reshaped. The mixing chamber is made of stainless steel. A laterally inserted door allows inspection and cleaning. Pneumatically opening outlets are located on the bottom. The mixing shaft is only supported on the top. There are no housing or bearing elements in the mixing area.

Shaft: Single

Blades: Single helix

**Gearbox:** Yılmaz, Nord, Bonfiglioli, Sew Eurodrive, etc. **Engines:** ABB, Sew Eurodrive, Gamak, Nord, Weg, etc.

Mechanical seals (Chopper only): Eagle Burgmann, Chesterton,