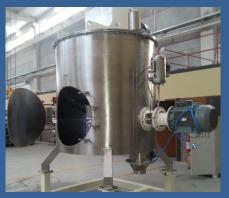

# PRODUCT INFORMATION

The vertical helix mixer meets highest requirements. The mixer is suitable for the processing of powder products, wet goods and pastes in various designs and dimensions. Considering very high hygiene standards the mixer provides excellent mixes, short mixing times and large batches.

### **FEATURES**

**Body volume:** 0.3 to 40 m3 **Body shape:** Cylindrical

**Bottom form:** Flat

Material: Stainless steel, wear resistant steels, dublex steel etc.

Interior Surface: Untreated, Polished (Ra~0.2)