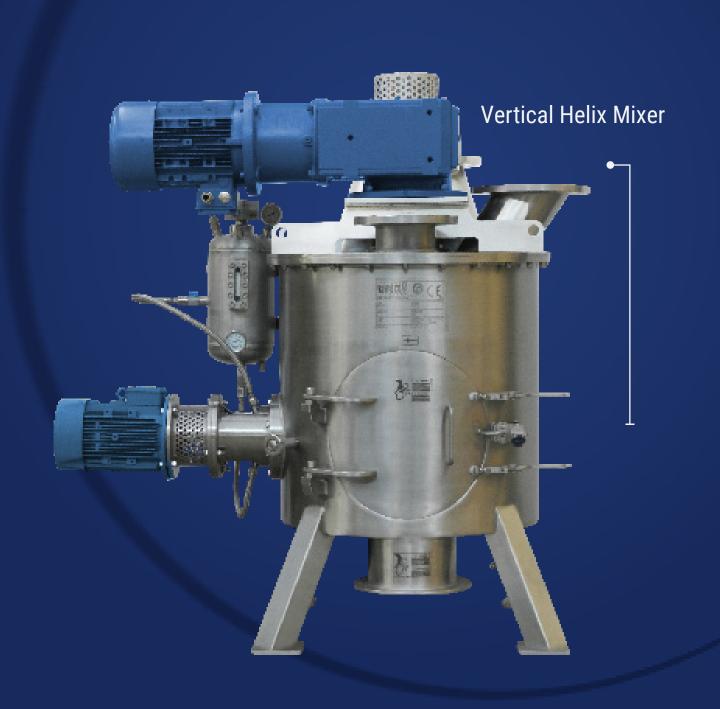

# PRODUCT INFORMATION

The vertical helix mixer meets highest requirements. The mixer is suitable for the processing of powder products, wet goods and pastes in various designs and dimensions. Considering very high hygiene standards the mixer provides excellent mixes, short mixing times and large batches.

### **DESCRIPTION**

The vertical mixing tool runs at variable speed. The mix is at the outer end of the mixing chamber conveyed upwardly and from there in the center of the container again into a downward flow.

The material to be mixed are thereby three-dimensionally reshaped. The mixing chamber is made of stainless steel. A laterally inserted door allows inspection and cleaning. Pneumatically opening outlets are located on the bottom. The mixing shaft is only supported on the top. There are no housing or bearing elements in the mixing area.