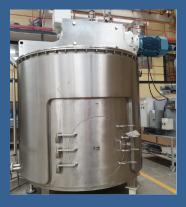

# PRODUCT INFORMATION

The vertical helix mixer meets highest requirements. The mixer is suitable for the processing of powder products, wet goods and pastes in various designs and dimensions. Considering very high hygiene standards the mixer provides excellent mixes, short mixing times and large batches.

### **DESCRIPTION**

The vertical mixing tool runs at variable speed. The mix is at the outer end of the mixing chamber conveyed upwardly and from there in the center of the container again into a downward flow.

The material to be mixed are thereby three-dimensionally reshaped. The mixing chamber is made of stainless steel. A laterally inserted door allows inspection and cleaning. Pneumatically opening outlets are located on the bottom. The mixing shaft is only supported on the top. There are no housing or bearing elements in the mixing area.