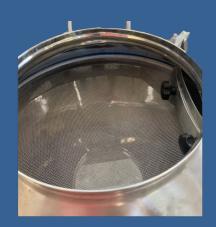

### **DESCRIPTION**

The product to be separated is moved by shaking and vibration in order to bring the grains into contact with the screen as often as possible. The movement is carried out by means of a vibrating motor which is mounted on side.

#### **FEATURES**

Separating parts: top cover, body, screens, seals, clamps, engine

Material: stainless steel 1.4301 (others upon requiest)

Surface: 2B, brushed, polished (ca. 0,2 Ra)

Screen shape: circle Screen size: Ø 560 mm Number of screens: 1

Screen mesh: 0,30 - 20 mm (others upon request)

Detachable section: 1 Vibrating motor: 1

Engine brand: Italvibras (others upon request)

**Engine power:** 0,3 Kw **Engine Frequency:** 50