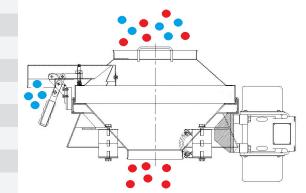

### **DESCRIPTION**

The product to be separated is moved by shaking and vibration in order to bring the grains into contact with the screen as often as possible. The movement is carried out by means of a vibrating motor which is mounted on side.

# CONSTRUCTION DETAILS

Isimsan produces sieve systems for different size classes. The E type safety/ sepsystem is Isimsan's smallest one. This robust, flexible and easy to use system is considering high hygiene standards. Sieve tests and analyzes can be done at Isimsan's technical center.