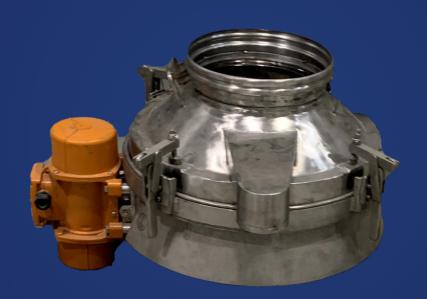

### **DESCRIPTION**

The product to be separated is moved by shaking and vibration in order to bring the grains into contact with the screen as often as possible. The movement is carried out by means of a vibrating motor which is mounted on side.

# CONSTRUCTION DETAILS

Isimsan produces sieve systems for different size classes. The E type safety/ sepsystem is Isimsan's smallest one. This robust, flexible and easy to use system is considering high hygiene standards. Sieve tests and analyzes can be done at Isimsan's technical center.

#### **FEATURES**

Separating parts: top cover, body, screens, seals, clamps, engine

Material: stainless steel 1.4301 (others upon requiest)

Surface: 2B, brushed, polished (ca. 0,2 Ra)

Screen shape: circle Screen size: Ø 560 mm Number of screens: 1

Screen mesh: 0,30 - 20 mm (others upon request)

Detachable section: 1 Vibrating motor: 1

Engine brand: Italvibras (others upon request)

**Engine power:** 0,3 Kw **Engine Frequency:** 50