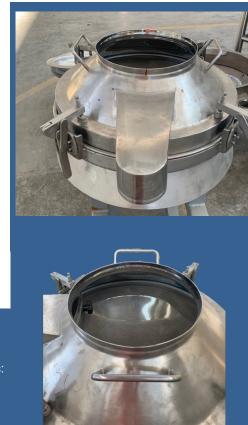

# CONSTRUCTION DETAILS

Isimsan produces sieve systems for different size classes. The E type safety/ sepsystem is Isimsan's smallest one. This robust, flexible and easy to use system is considering high hygiene standards. Sieve tests and analyzes can be done at Isimsan's technical center.

#### **FEATURES**

Separating parts: top cover, body, screens, seals, clamps, engine

Material: stainless steel 1.4301 (others upon requiest)

Surface: 2B, brushed, polished (ca. 0,2 Ra)

Screen shape: circle Screen size: Ø 560 mm Number of screens: 1

Screen mesh: 0,30 - 20 mm (others upon request)

Detachable section: 1 Vibrating motor: 1

Engine brand: Italvibras (others upon request)

**Engine power:** 0,3 Kw **Engine Frequency:** 50