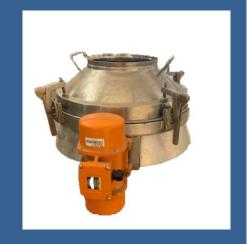

### **DESCRIPTION**

The product to be separated is moved by shaking and vibration in order to bring the grains into contact with the screen as often as possible. The movement is carried out by means of a vibrating motor which is mounted on side.

# CONSTRUCTION DETAILS

Isimsan produces sieve systems for different size classes. The E type safety/ sepsystem is Isimsan's smallest one. This robust, flexible and easy to use system is considering high hygiene standards. Sieve tests and analyzes can be done at Isimsan's technical center.

#### **FEATURES**

Separating parts: top cover, body, screens, seals, clamps, engine

Material: stainless steel 1.4301 (others upon requiest)

Surface: 2B, brushed, polished (ca. 0,2 Ra)

Screen shape: circle Screen size: Ø 560 mm Number of screens: 1

Screen mesh: 0,30 - 20 mm (others upon request)

Detachable section: 1 Vibrating motor: 1

Engine brand: Italvibras (others upon request)

**Engine power:** 0,3 Kw **Engine Frequency:** 50