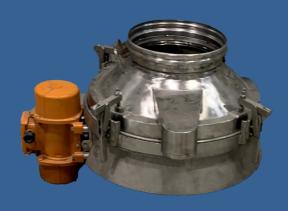

#### **FEATURES**

Separating parts: top cover, body, screens, seals, clamps, engine

Material: stainless steel 1.4301 (others upon requiest)

Surface: 2B, brushed, polished (ca. 0,2 Ra)

Screen shape: circle Screen size: Ø 560 mm Number of screens: 1

Screen mesh: 0,30 - 20 mm (others upon request)

Detachable section: 1 Vibrating motor: 1

Engine brand: Italvibras (others upon request)

**Engine power:** 0,3 Kw **Engine Frequency:** 50