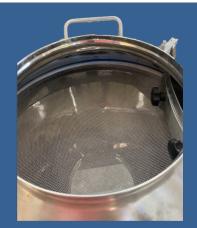

### **DESCRIPTION**

The product to be separated is moved by shaking and vibration in order to bring the grains into contact with the screen as often as possible. The movement is carried out by means of a vibrating motor which is mounted on side.

#### **FEATURES**

Separating parts: top cover, body, screens, seals, clamps, engine

Material: stainless steel 1.4301 (others upon requiest)

Surface: 2B, brushed, polished (ca. 0,2 Ra)

Screen shape: circle Screen size: Ø 560 mm Number of screens: 1

Screen mesh: 0,30 - 20 mm (others upon request)

Detachable section: 1 Vibrating motor: 1

Engine brand: Italvibras (others upon request)

**Engine power:** 0,3 Kw **Engine Frequency:** 50